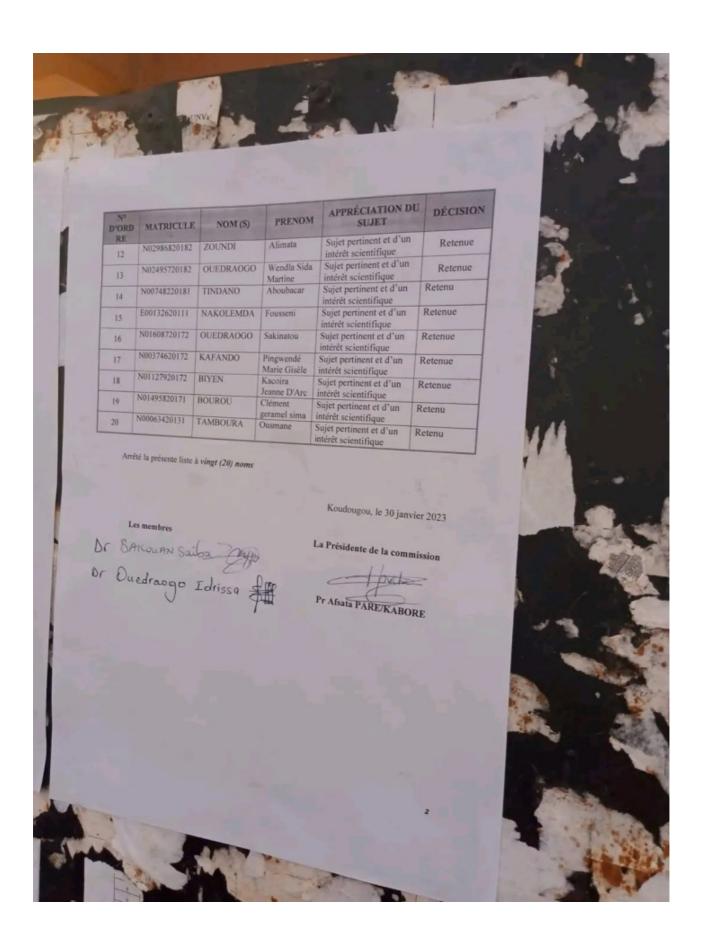

egada Patrice     | Oui      |
|                   | 100134620121     | RAMDE        | MATHIEU                    | Oui      |
| 13 1              | N00305020142     | TRAORE       | SAHIRATA                   | Oui      |
|                   | Dr IDANI Fulgene |              | Pr SOMÉ Yélézouomin Stépha |          |
|                   | Dr SANOU Koroti  |              | proces                     |          |
|                   |                  |              |                            |          |
|                   |                  |              |                            |          |
| -40               | -                |              |                            | 2        |
| E                 | IVE              | Marga Marga  |                            | 2        |







| Mariam N0161/6201/2       |            |                                         |