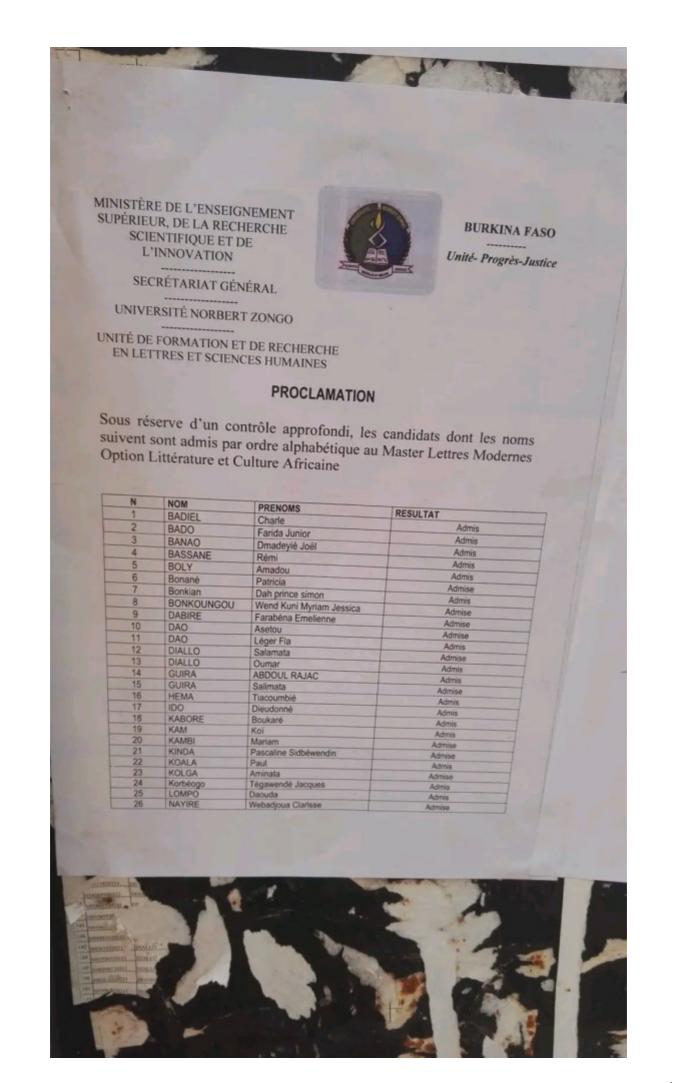

;
- La conformité du dossier par rapport aux pièces exigées dans le communiqué de recrutement:
- L'effectivité de l'inscription en ligne sur CAMPUS FASO ;
- La pertinence du sujet de recherche.

Sur les vingt-deux (22) dossiers de candidature réceptionnés et examinés, vingt-et-un (21) ont été jugés recevables, car remplissant tous les critères. Un dossier n'a pas été retenu car le candidat, initialement inscrit sur la plateforme CAMPUS FASO ne s'est pas acquitté des frais de dossier et n'a pas déposé de dossier physique.

Par ailleurs, les participants à la rencontre ont souligné que les thèmes de recherche des étudiants postulants gagneraient à être recadrer pour qu'ils répondent plus à leurs parcours.

La rencontre a pris fin à onze heures (11h00) à la satisfaction générale de tous,















| 34 | BONZI     | Hadinkena Blandine  | N00295020172 | Sujet pertinent et d'un intérêt scientifique    | oui |                 |
|----|-----------|---------------------|--------------|-------------------------------------------------|-----|-----------------|
| 35 | SANA      | Saoudatou           | N01560820182 | Sujet pertinent et d'un intérêt<br>scientifique | OUI | Les             |
| 36 | SAWADOGO  | Lacina              | N00476420181 | Sujet pertinent et d'un intérêt<br>scientifique | out | Dr.             |
| 37 | NIOULA    | Yéripagaba          | N01099720181 | Sujet pertinent et d'un intérêt<br>scientifique | OUI | Dr yve<br>St Ad |
| 38 | NIOULA    | Soamboala           | N01096920181 | Sujet pertinent et d'un intérêt scientifique    | OUI | St 40           |
| 39 | Z