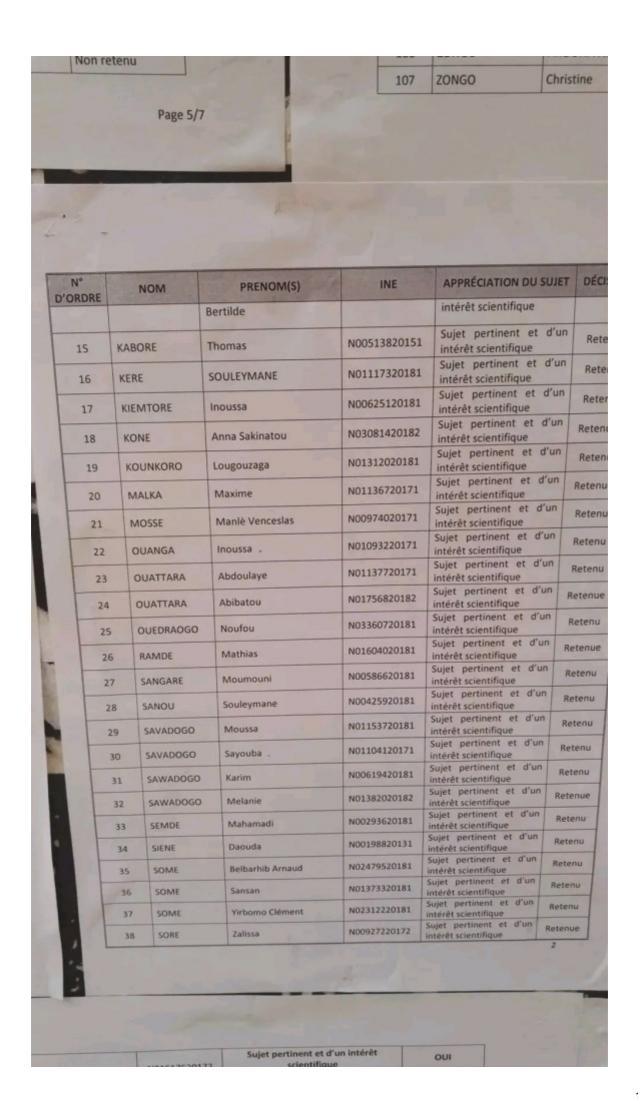

a Patrice     | Oui      |
|                   | 100134620121     | RAMDE        | MATHIEU                    | Oui      |
| 13 1              | N00305020142     | TRAORE       | SAHIRATA                   | Oui      |
|                   | Dr IDANI Fulgene |              | Pr SOMÉ Yélézouomin Stépha |          |
|                   | Dr SANOU Koroti  |              | proces                     |          |
|                   |                  |              |                            |          |
|                   |                  |              |                            |          |
| -40               | -                |              |                            | 2        |
| E                 | IVE              | Marga Marga  |                            | 2        |







| Mariam N0161/6201/2       |            |                                         |