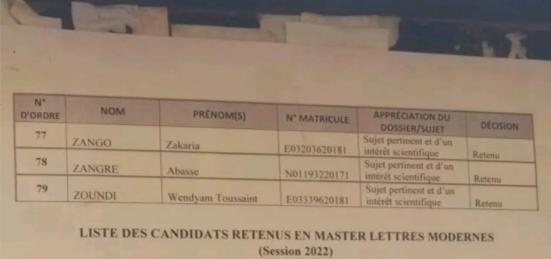

et pertinent et d'un intérêt scientifique | Retenu     |   |
| 102 | YAMEOGO   | Touwendyam Judith     | N01718120182 | Sujet pertinent et d'un intérêt scientifique | Retenu     | 4 |
| 103 | YIGO      | MAHAMADI              | N00832920161 | Quota atteint                                | Non retenu |   |
| 104 | YODA      | tvonne                | N01103020172 | Quota atteint                                | Non retenu | 4 |
| -   | ZOMA      | Tongnoma Gérôme       | N00031120181 | Quota atteint                                | Non retenu | - |
| 105 | -         | AROUNA AUGUSTIN       | N00133620111 | Sujet pertinent et d'un intérêt scientifique | Retenu     |   |
| 106 | ZONGO     | Christine             | N01065320182 | Quota atteint                                | Non retenu |   |



### OPTION SCIENCES DU LANGAGE

Sous réserve d'un contrôle approfondi, les candidats dont les noms suivent sont retenus pour le Master Lettres modernes Option Sciences du langage :

| N° D'ORDRE | NOM     | PRENOM(S)                | N° MATRICULE |
|------------|---------|--------------------------|--------------|
| 01         | BADO    | Nebila Monique           | N01617520172 |
| 02         | BAKI    | Honorine                 | N00864120182 |
| 03         | BAKO    | Jean Noël                | N01145620181 |
| 04         | BAMOGO  | Fati                     | N01301320182 |
| 05         | BANAON  | Adama                    | E03019820181 |
|            | CISSE   | Raïnatou                 | N00062420182 |
| 06         | DABOUE  | Rasmata                  | N01811820182 |
| 07